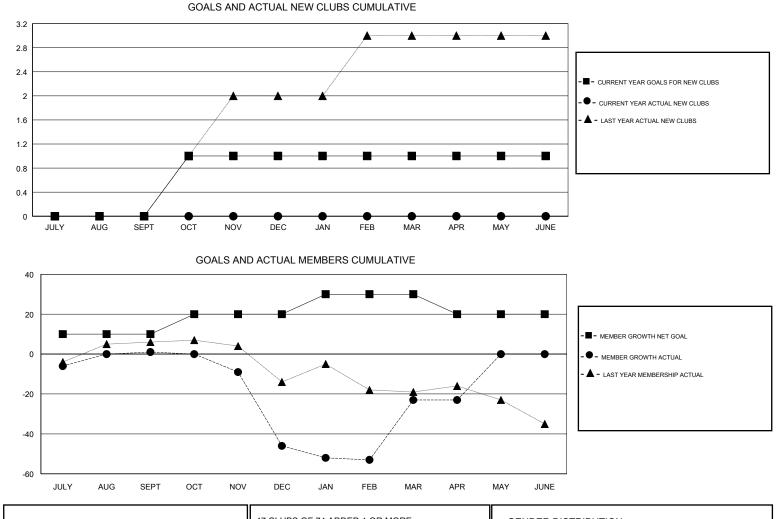

## GMT CA

| -             | Club          | S         |               | Members               |                           |                         |                                                    |  |
|---------------|---------------|-----------|---------------|-----------------------|---------------------------|-------------------------|----------------------------------------------------|--|
|               | RESULTS FOR   | 2018-2019 |               | RESULTS FOR 2018-2019 |                           |                         |                                                    |  |
| QUARTER       | NEW CLUB GOAL | NEW CLUBS | DROPPED CLUBS | QUARTER               | MEMBER GROWTH NET<br>GOAL | MEMBER GROWTH<br>ACTUAL | DROPPED<br>MEMBERS ACTUAL<br>(including transfers) |  |
| JULY/AUG/SEPT | 0             | 0         | 1             | JULY/AUG/SEPT         | 10                        | 54                      | 39                                                 |  |
| OCT/NOV/DEC   | 1             | 0         | 0             | OCT/NOV/DEC           | 10                        | 51                      | 90                                                 |  |
| JAN/FEB/MAR   | 0             | 0         | 1             | JAN/FEB/MAR           | 10                        | 98                      | 59                                                 |  |
| APR/MAY/JUNE  | 0             | 0         | 0             | APR/MAY/JUNE          | -10                       | 21                      | 21                                                 |  |